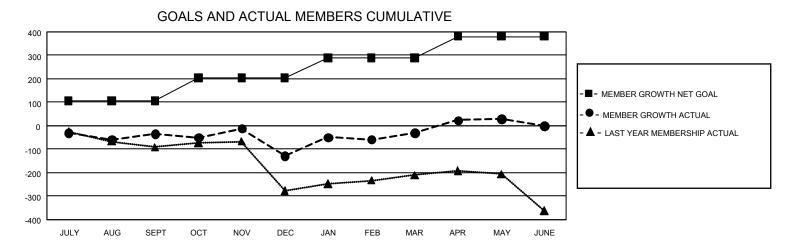

## GAT MONTHLY MEMBERSHIP PROGRESS REPORT

GMT Constitutional Area 4, Group C

REPORT DOES NOT INCLUDE CLUBS IN UNDISTRICTED AREAS.

| Clubs                 |               |           |               | Members               |                         |                         |                                                    |
|-----------------------|---------------|-----------|---------------|-----------------------|-------------------------|-------------------------|----------------------------------------------------|
| RESULTS FOR 2022-2023 |               |           |               | RESULTS FOR 2022-2023 |                         |                         |                                                    |
| QUARTER               | NEW CLUB GOAL | NEW CLUBS | DROPPED CLUBS |                       | MBER GROWTH NET<br>GOAL | MEMBER GROWTH<br>ACTUAL | DROPPED MEMBERS<br>ACTUAL (including<br>transfers) |
| JULY/AUG/SEPT         | 6             | 1         | 5             | JULY/AUG/SEPT         | 106                     | 171                     | 151                                                |
| OCT/NOV/DEC           | 9             | 2         | 5             | OCT/NOV/DEC           | 98                      | 189                     | 275                                                |
| JAN/FEB/MAR           | 18            | 6         | 2             | JAN/FEB/MAR           | 86                      | 327                     | 206                                                |
| APR/MAY/JUNE          | 15            | 2         | 0             | APR/MAY/JUNE          | 90                      | 170                     | 109                                                |