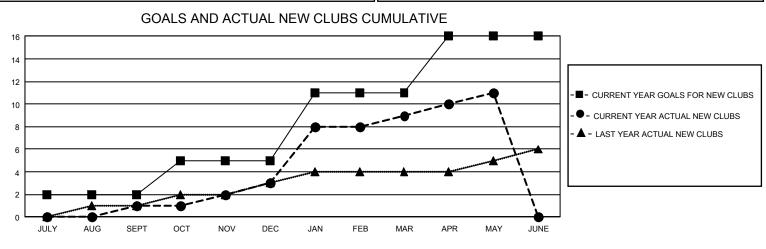

## GAT MONTHLY MEMBERSHIP PROGRESS REPORT

GMT Constitutional Area 4, Group C

REPORT DOES NOT INCLUDE CLUBS IN UNDISTRICTED AREAS.

| Clubs                 |               |           |               | Members               |                         |                         |                                                    |
|-----------------------|---------------|-----------|---------------|-----------------------|-------------------------|-------------------------|----------------------------------------------------|
| RESULTS FOR 2022-2023 |               |           |               | RESULTS FOR 2022-2023 |                         |                         |                                                    |
| QUARTER               | NEW CLUB GOAL | NEW CLUBS | DROPPED CLUBS |                       | MBER GROWTH NET<br>GOAL | MEMBER GROWTH<br>ACTUAL | DROPPED MEMBERS<br>ACTUAL (including<br>transfers) |
| JULY/AUG/SEPT         | 6             | 1         | 5             | JULY/AUG/SEPT         | 106                     | 171                     | 151                                                |
| OCT/NOV/DEC           | 9             | 2         | 5             | OCT/NOV/DEC           | 98                      | 189                     | 275                                                |
| JAN/FEB/MAR           | 18            | 6         | 2             | JAN/FEB/MAR           | 86                      | 327                     | 206                                                |
| APR/MAY/JUNE          | 15            | 2         | 0             | APR/MAY/JUNE          | 90                      | 170                     | 109                                                |